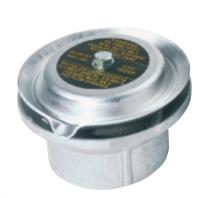

# Vertivent - diesel tank vent caps

#### **AVAILABLE CONFIGURATIONS**

980VCMK2 - 1.5" or 2" BPS Female 1445VC - 3" BPS Female

Suitable for use on un-manifolded diesel tanks sites without Stage 1B or Stage 2 Vapour Recovery. These vent assemblies must not be painted, or used where they may be subjected to impact damage or to risk of stabilised burning.

### **FEATURES:**

- double layer gauze (stainless steel mesh) seating in retaining grooves
- seating in retaining grooves to prevent vapour by-pass
- internal drain holes to prevent icing up, or water entering vent stack
- positive upward discharge of vapour from tank

### Materials:

Aluminium Alloy Stainless Steel