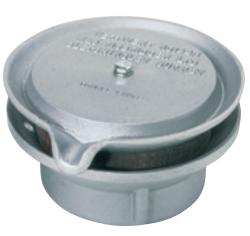

# Vertivent - diesel tank vent caps

#### **AVAILABLE CONFIGURATIONS**

980VCMK2 - 1.5" or 2" BPS Female 1445VC - 3" BPS Female

Suitable for use on un-manifolded diesel tanks sites without Stage 1B or Stage 2 Vapour Recovery. These vent assemblies must not be painted, or used where they may be subjected to impact damage or to risk of stabilised burning.

### **FEATURES:**

- double layer gauze (stainless steel mesh) seating in retaining grooves
- seating in retaining grooves to prevent vapour by-pass
- internal drain holes to prevent icing up, or water entering vent stack
- positive upward discharge of vapour from tank

### Materials:

Aluminium Alloy Stainless Steel